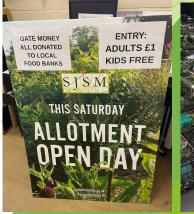

### **August Open Day:**

- ► £5k in takings
- 741 adults visited
- So many member stall donations thank you, and to all the helpers
- Outside Judging Awards for Best: Plot/Runner Up/Newcomer/Progress/Greenhouse and Sweetcorn
- ► Inside Judging: Best: Shed/Senior Member's Plot/Scarecrow
- ► Gate money of £712 donated to local food banks