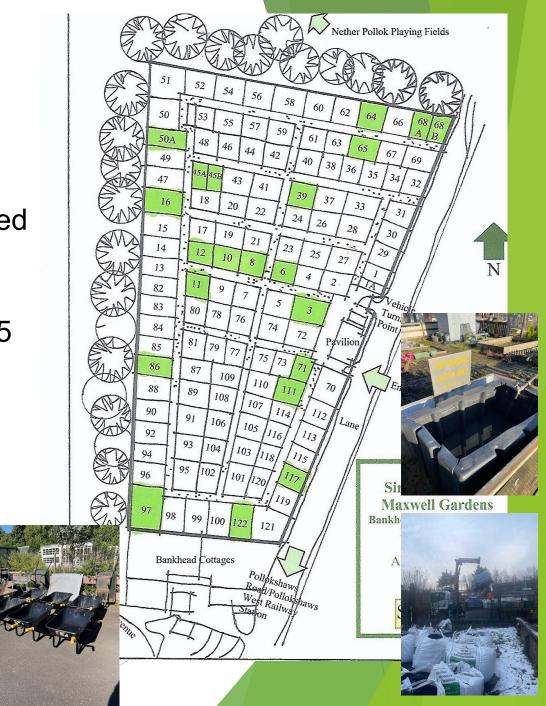

# Plots & Services:

- ► Plot 3 cleared for accessible plot
- ► Shed in communal area moved to 68A
- ▶ 20 plots let, re-let, transferred or swapped
- ▶ 2 skips (3rd pending) and 4 waste cages filled
- ▶ 6 new wheelbarrows
- New padlock for lane boom gate
- Bulk compost order 32 builders' bags and 75 small bags
- New bait boxes
- Trees and hedges in lane and at cottages trimmed
- Bulk order of scaffold boards
- ▶ Water tank signs repainted
- Free bark deliveries